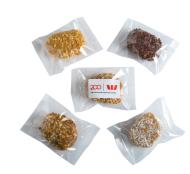

## Product Code : CC073A

Description : Protein Ball in a Cello Bag

Order# :

Company Name :

Contact :

Sticker Size : 50mmW x 40mmH

Print Colour : Digital Print Customer must provide PMS Colour print guide

Quantity :